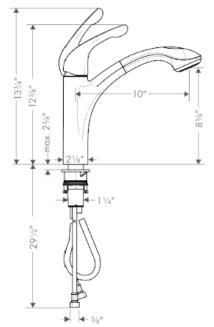

## **SPECIFICATION** SHEET - fittings

| BRAND:                         | hansgrohe                                                                                                                            | Product Photo: |
|--------------------------------|--------------------------------------------------------------------------------------------------------------------------------------|----------------|
| ORIGIN:                        | Germany                                                                                                                              |                |
| SERIES:                        | Sink Mixers                                                                                                                          |                |
| PRODUCT<br>DESCRIPTION:        | Allegra E single lever kitchen mixer with pull-out dual sprays • Flow rate: 10 l./min. at 3 bar • Flow pressure; 1~5 bar (15~70 psi) |                |
| MODEL No.                      | 04076 000                                                                                                                            |                |
| FINISH/COLOUR:                 | Chrome-plated                                                                                                                        |                |
| DIMENSIONS:                    |                                                                                                                                      |                |
| OPTIONAL<br>MATCHING<br>PARTS: | 2x Angle valve ½"x 9/16"                                                                                                             |                |