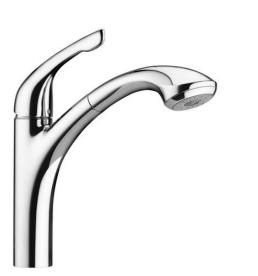

## **SPECIFICATION** SHEET - fittings

| BRAND:                         | hansgrohe                                                                                                                            | Product Photo: |
|--------------------------------|--------------------------------------------------------------------------------------------------------------------------------------|----------------|
| ORIGIN:                        | Germany                                                                                                                              |                |
| SERIES:                        | Sink Mixers                                                                                                                          |                |
| PRODUCT<br>DESCRIPTION:        | Allegra E single lever kitchen mixer with pull-out dual sprays • Flow rate: 10 l./min. at 3 bar • Flow pressure; 1~5 bar (15~70 psi) |                |
| MODEL No.                      | 04076 000                                                                                                                            |                |
| FINISH/COLOUR:                 | Chrome-plated                                                                                                                        |                |
| DIMENSIONS:                    |                                                                                                                                      |                |
| OPTIONAL<br>MATCHING<br>PARTS: | 2x Angle valve ½"x 9/16"                                                                                                             |                |